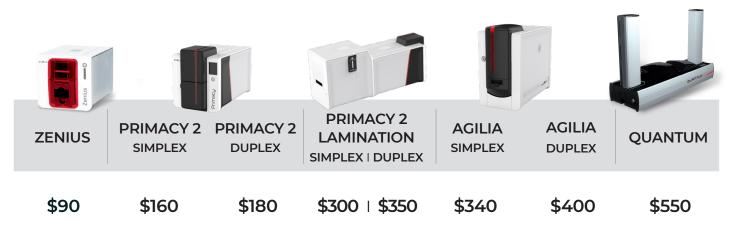

## **SAVE UP TO \$550!**

Keep your customer loyal: upgrade their Evolis printers. Gain new customers: replace competition products.

# 2024 TRADE-IN / TRADE UP CLAIM FORM

Please fill out this form for every trade-in / trade-up printer. Attach it to your trade-in shipment.

|                                                                                                                                                                                                                                      |                 |                   |                  | DISTRIBUTOR                           |                   |                  |         |                                        |
|--------------------------------------------------------------------------------------------------------------------------------------------------------------------------------------------------------------------------------------|-----------------|-------------------|------------------|---------------------------------------|-------------------|------------------|---------|----------------------------------------|
| СОМРА                                                                                                                                                                                                                                | NY:             |                   |                  |                                       |                   |                  |         |                                        |
| CONTAC                                                                                                                                                                                                                               | CT PERSON:      |                   |                  |                                       |                   |                  |         |                                        |
|                                                                                                                                                                                                                                      |                 |                   |                  | TRADED PRINTER                        |                   |                  |         |                                        |
| BRAND                                                                                                                                                                                                                                | & MODEL:        |                   |                  |                                       |                   |                  |         |                                        |
| SERIAL                                                                                                                                                                                                                               | # <b>:</b>      |                   |                  |                                       |                   |                  |         | ·····.                                 |
| RMA #:                                                                                                                                                                                                                               |                 |                   |                  |                                       |                   |                  |         | ······································ |
| PLEASE SELECT THE EVOLIS PRINTER THAT YOU ORDERED                                                                                                                                                                                    |                 |                   |                  |                                       |                   |                  |         |                                        |
|                                                                                                                                                                                                                                      | ZENIUS          | PRIMACY 2 SIMPLEX | PRIMACY 2 DUPLEX | PRIMACY 2 LAMINATION SIMPLEX   DUPLEX | AGILIA<br>SIMPLEX | AGILIA<br>DUPLEX | QUANTUM |                                        |
|                                                                                                                                                                                                                                      | \$90            | \$160             | \$180            | \$300   \$350                         | \$340             | \$400            | \$550   |                                        |
| * Credit notes issued by Evolis to its distributors. Credit will not be issued for orders previously placed. Amount depends on the model of the purchased printer (not on the traded-in/up printer), whatever the printer's options. |                 |                   |                  |                                       |                   |                  |         |                                        |
| # PO:                                                                                                                                                                                                                                |                 |                   |                  |                                       |                   |                  |         |                                        |
| # INVOI                                                                                                                                                                                                                              | CE:             |                   |                  |                                       |                   |                  | •••••   | · · · · · · · · · · · · · · · · · · ·  |
|                                                                                                                                                                                                                                      |                 |                   |                  |                                       |                   |                  |         |                                        |
| Offer val                                                                                                                                                                                                                            | lid in the Amer | icas from Janua   | ary, 1st to Dece | ember 31st, 2024.                     |                   |                  |         |                                        |