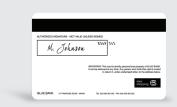

# WHITE SIGNATURE RIBBON

Write on PVC Cards

The White Signature ribbon enables to apply a rectangular area (panel) on the cards where customers can sign for security and legality reasons, or record information such as expiration date or client data. This feature can be required in several applications such as loyalty, leisure, education, healthcare and banking markets.

### **ADVANTAGES**

The White Signature monochrome ribbon is an economical security feature, easy to add to your cards. The printed white panel is very resistant and allows an excellent adhesion and a long lifespan on PVC cards.