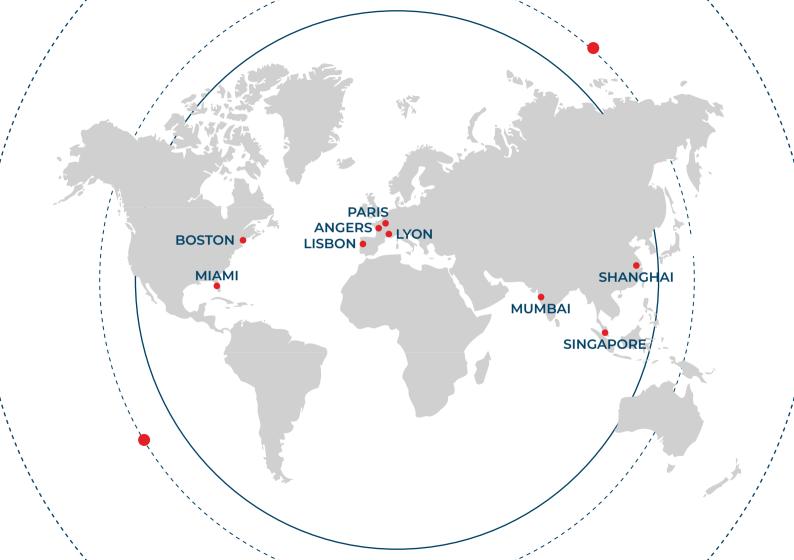

### EVOLIS IN A NUTSHELL

Headquarters and production site in **Angers (France)** 

Global Installation base of more than **400,000 card printers** 

Subsidiaries in Miami and Boston (United States), Singapore, Mumbai (India), Shanghai (China), Lisbon (Portugal), Paris and Lyon (France)

More than 360 employees worldwide

400 official distributors in 140 countries

Hotline and after-sales support

ISO 9001 certified company